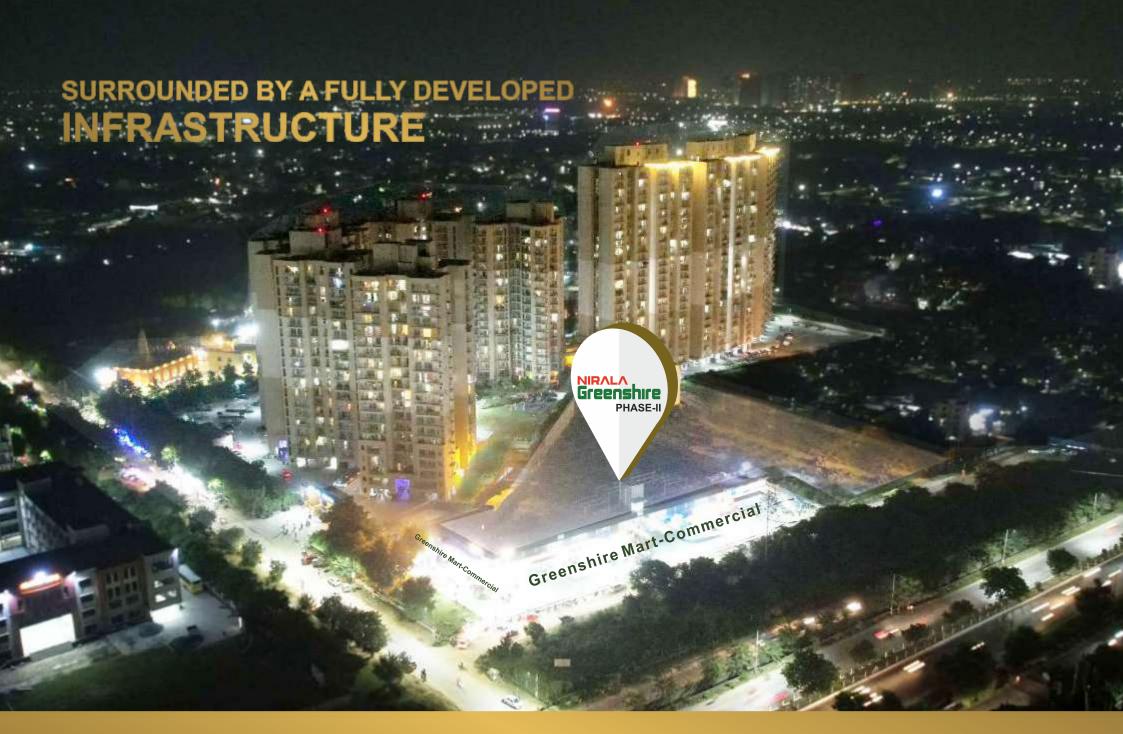

# OTHER FACILITIES WITHIN THE SOCIETY

Excellent Social Infrastructure

24\*7 surveillance & security

Car Parking

Amphitheater

**Greater Noida West** 

TOWER-G1 **KEY PLAN** TYPICAL UNIT PLAN (3 BED + 3 TOI) Saleable Area = 1370 sq.ft. Builtup Area = 1075 sq.ft. Carpet Area = 825 sq.ft.