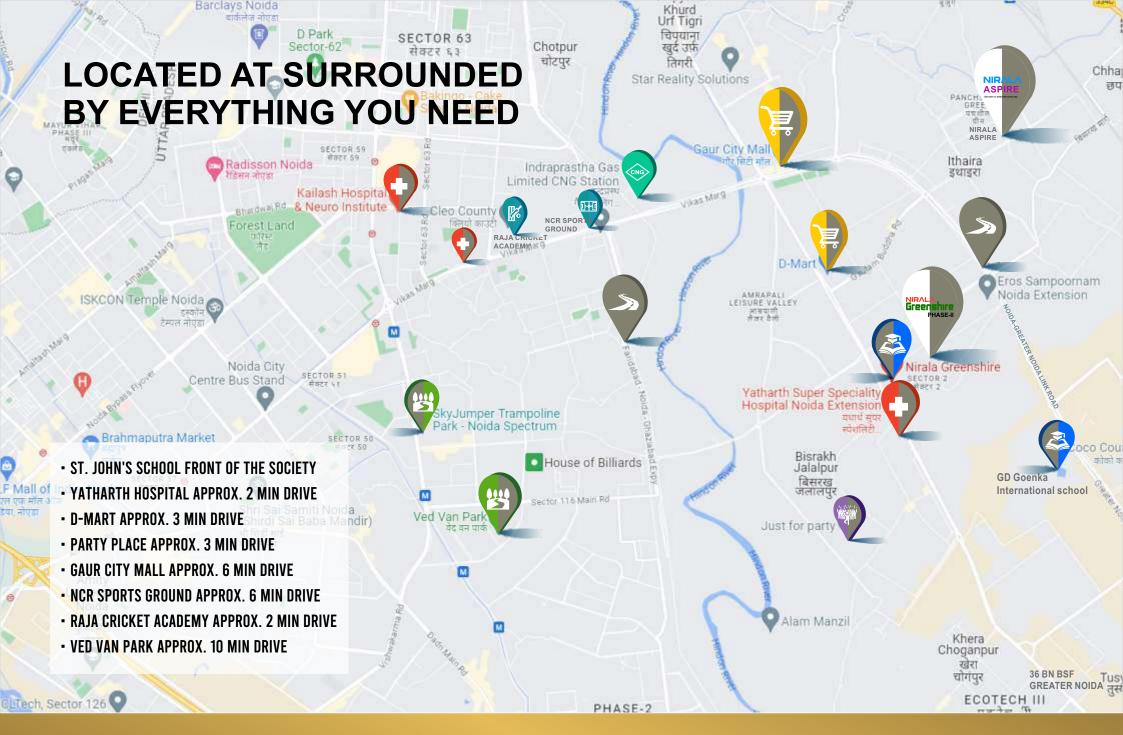

**Artistic Impression** 

Reality

MORE Beautiful

THAN YOUR DREAMS.

PREMIUM

TOWER

**Greater Noida West** 

At Nirala Greenshire you are conveniently placed with all your social, Religious, entertainment and daily needs being around the corner. You are stone's throw away from school, college, markets, malls, temple etc. Living this up close to convenience makes your life smoother and better.