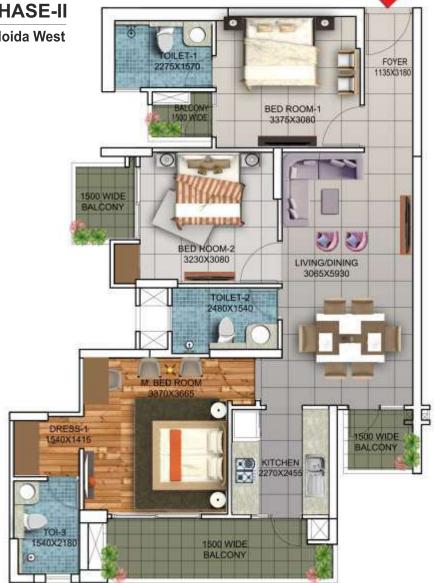

# OTHER FACILITIES WITHIN THE SOCIETY

Excellent Social Infrastructure

24\*7 surveillance & security

Car Parking

Amphitheater

**Greater Noida West** 

TOWER-G1 **KEY PLAN** TYPICAL UNIT PLAN (3 BED + 3 TOI) Saleable Area = 1370 sq.ft. Builtup Area = 1075 sq.ft. Carpet Area = 825 sq.ft.

UNIT PLAN

**Greater Noida West** 

TOWER-G1 KEY PLAN TYPICAL UNIT PLAN (3 BED + 3 TOI) Saleable Area = 1585 sq.ft. Builtup Area = 1256 sq.ft. Carpet Area = 955 sq.ft.

UNITPLAN