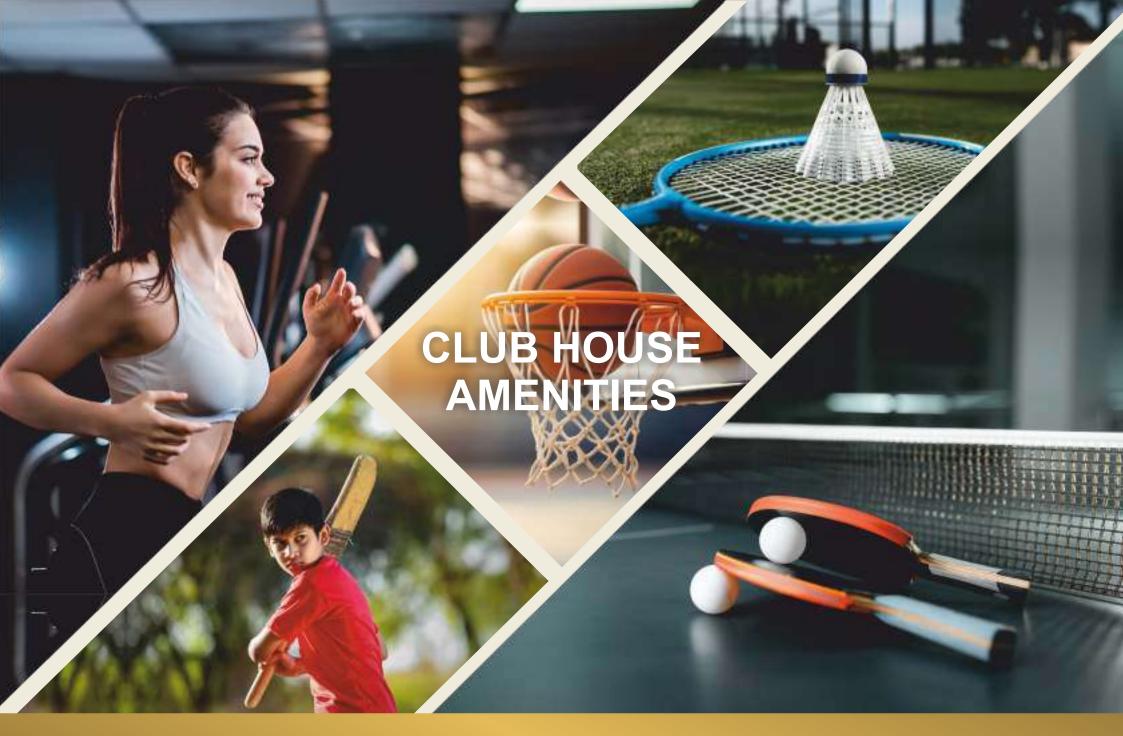

# OTHER FACILITIES WITHIN THE SOCIETY

Excellent Social Infrastructure

24\*7 surveillance & security

Car Parking

Amphitheater

**Greater Noida West** 

TOWER-G1 **KEY PLAN** TYPICAL UNIT PLAN (3 BED + 3 TOI) Saleable Area = 1370 sq.ft. Builtup Area = 1075 sq.ft. Carpet Area = 825 sq.ft.