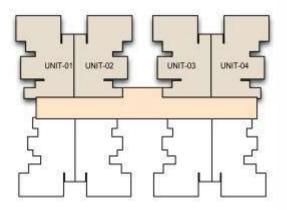

# OTHER FACILITIES WITHIN THE SOCIETY

Excellent Social Infrastructure

24\*7 surveillance & security

Car Parking

Amphitheater

**Greater Noida West** 

TOWER-G1 **KEY PLAN** TYPICAL UNIT PLAN (3 BED + 3 TOI) Saleable Area = 1370 sq.ft. Builtup Area = 1075 sq.ft. Carpet Area = 825 sq.ft.

UNIT PLAN

**Greater Noida West** 

TOWER-G1 KEY PLAN TYPICAL UNIT PLAN (3 BED + 3 TOI) Saleable Area = 1585 sq.ft. Builtup Area = 1256 sq.ft. Carpet Area = 955 sq.ft.

UNITPLAN