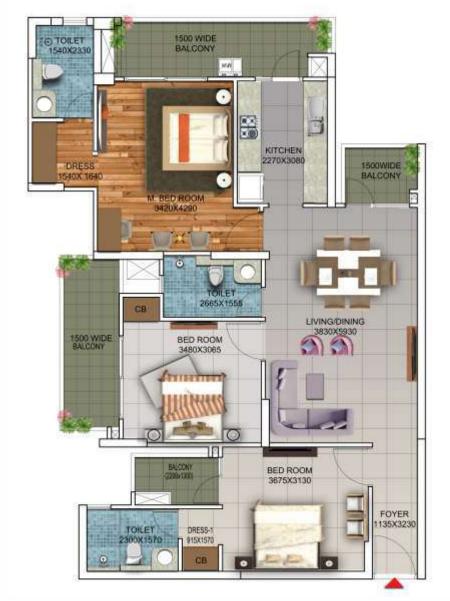

# OTHER FACILITIES WITHIN THE SOCIETY

Excellent Social Infrastructure

24\*7 surveillance & security

Car Parking

Amphitheater

**Greater Noida West** 

TOWER-G1 **KEY PLAN** TYPICAL UNIT PLAN (3 BED + 3 TOI) Saleable Area = 1370 sq.ft. Builtup Area = 1075 sq.ft. Carpet Area = 825 sq.ft.

UNIT PLAN

**Greater Noida West** 

TOWER-G1 KEY PLAN TYPICAL UNIT PLAN (3 BED + 3 TOI) Saleable Area = 1585 sq.ft. Builtup Area = 1256 sq.ft. Carpet Area = 955 sq.ft.

UNITPLAN