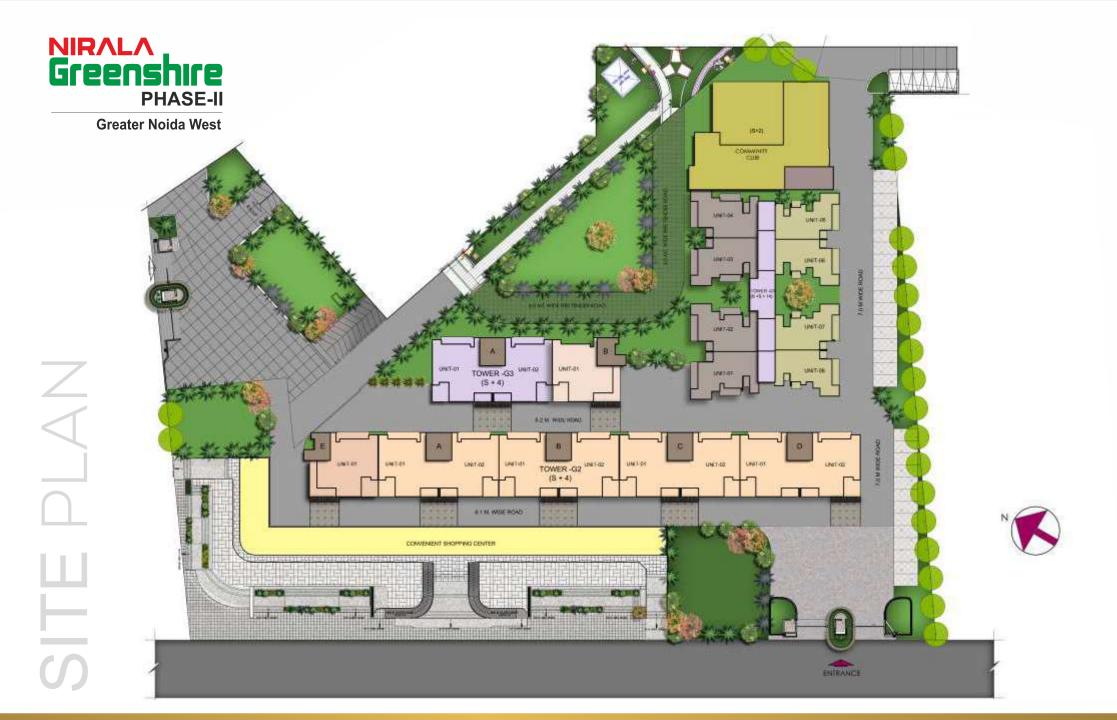

# OTHER FACILITIES WITHIN THE SOCIETY

Excellent Social Infrastructure

24\*7 surveillance & security

Car Parking

Amphitheater

**Greater Noida West** 

TOWER-G1 **KEY PLAN** TYPICAL UNIT PLAN (3 BED + 3 TOI) Saleable Area = 1370 sq.ft. Builtup Area = 1075 sq.ft. Carpet Area = 825 sq.ft.

UNIT PLAN

**Greater Noida West** 

TOWER-G1 KEY PLAN TYPICAL UNIT PLAN (3 BED + 3 TOI) Saleable Area = 1585 sq.ft. Builtup Area = 1256 sq.ft. Carpet Area = 955 sq.ft.

UNITPLAN